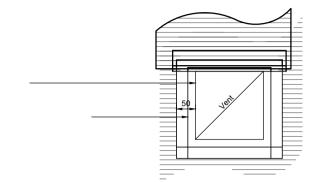

This drawing is the property of Roofing & Profiles (Fiji) Ltd and must not be copied or disclosed to any third party without the written consent of the company.
ALL DIMENSIONS ARE IN mm UNLESS STATED

PROJECT TITLE: VENT DETAILS