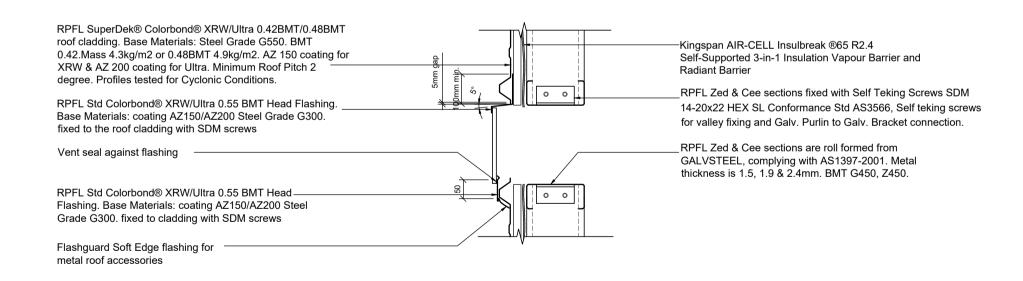

Vent seal against flashing

RPFL Std Colorbond® XRW/Ultra 0.55 BMT L Shaped Flashing. Base Materials: coating AZ150/AZ200 Steel Grade G300. fixed to cladding with SDM screws

## Note:

These details are suitably fixed to allow for a theoretical thermal movement of up to 10mm. For thermal movement greater than this a clipping system should be considered.

| RPFL                                 |
|--------------------------------------|
| ROOFING & PROFILES (FIJI) LTD        |
| PH: (679) 6673764. Mob: 9999 309     |
| EMAIL: info@roofingandprofiles.com.f |