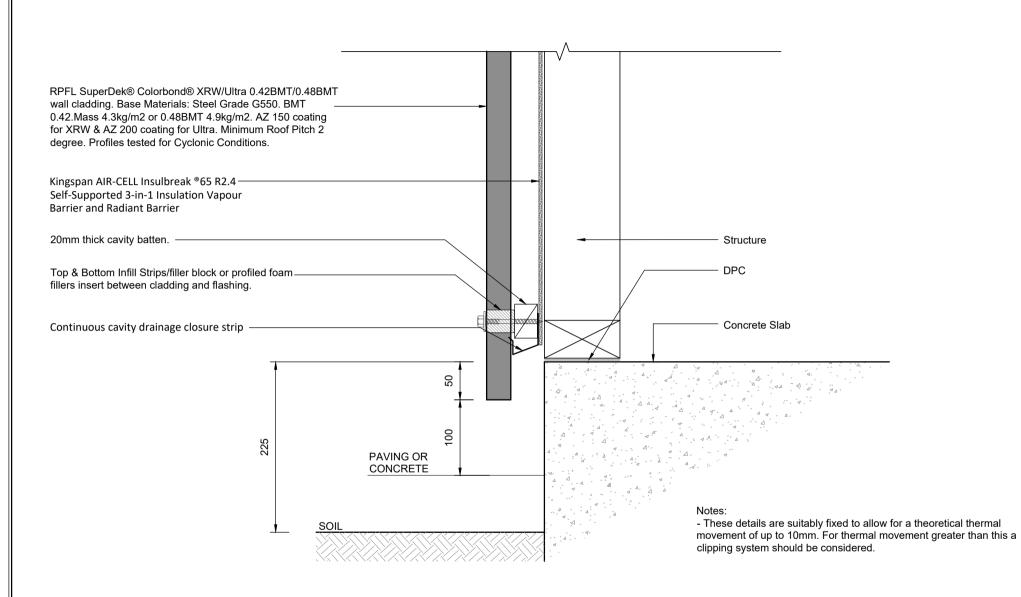

|                                                                                                            | This drawing is the property of Roofing &<br>Profiles (Fiji) Ltd and must not be copied<br>or disclosed to any third party without the<br>written consent of the company.<br>ALL DIMENSIONS ARE IN mm UNLESS<br>STATED | PROJECT TITLE:<br>WALL DETAILS | Nos:     | Revision: | <br>DRAWN: R. Lal       | SCALE: 1:5 @ A4 | SHEET No : SD 2200 |
|------------------------------------------------------------------------------------------------------------|------------------------------------------------------------------------------------------------------------------------------------------------------------------------------------------------------------------------|--------------------------------|----------|-----------|-------------------------|-----------------|--------------------|
|                                                                                                            |                                                                                                                                                                                                                        | DRAWING TITLE:<br>SHOP DRAWING | 2.       |           | <br>DATE : 13/ 01 /2021 | REVISION No:    | REVISION TITLE:    |
| ROOFING & PROFILES (FIJI) LTD<br>PH: (679) 6673764. Mob: 9999 309<br>EMAIL: info@roofingandprofiles.com.fj |                                                                                                                                                                                                                        |                                | 4.<br>5. |           | CHECKED BY: -           | APPROVED BY: -  | JOB NUMBER:        |