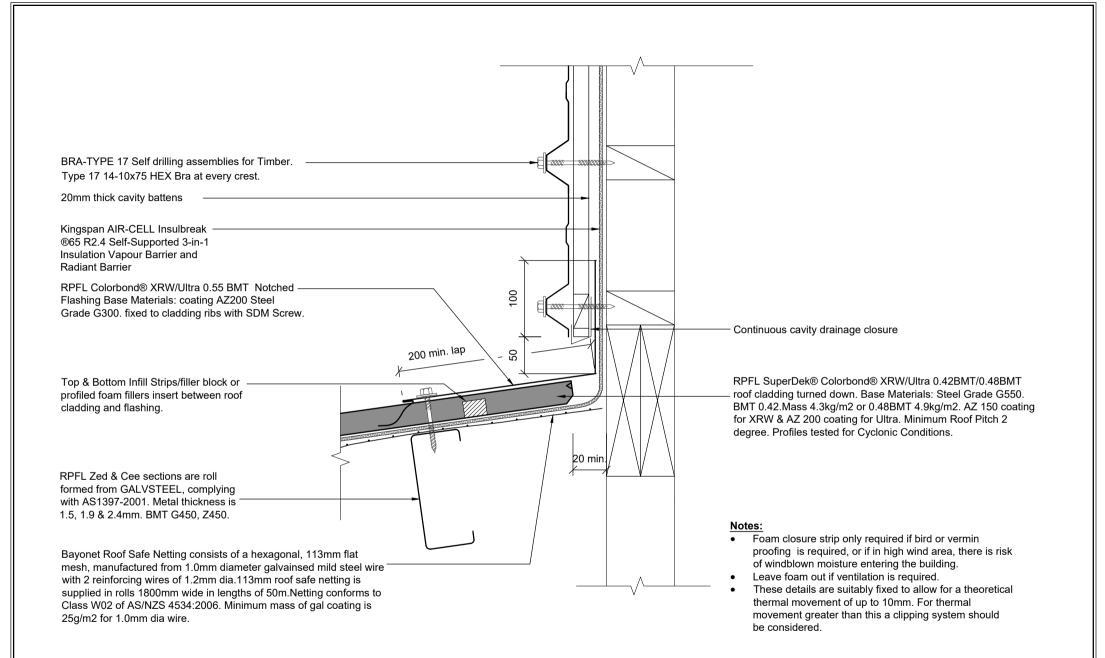

|                                                                           | This drawing is the property of Roofing &                                                                                   | PROJECT TITLE:                 | Nos: | Revision: |  | DRAWN: R. Lal       | SCALE: 1:5 @ A4 | SHEET No : SD 2180 |
|---------------------------------------------------------------------------|-----------------------------------------------------------------------------------------------------------------------------|--------------------------------|------|-----------|--|---------------------|-----------------|--------------------|
| RPFL                                                                      | Profiles (Fiji) Ltd and must not be copied