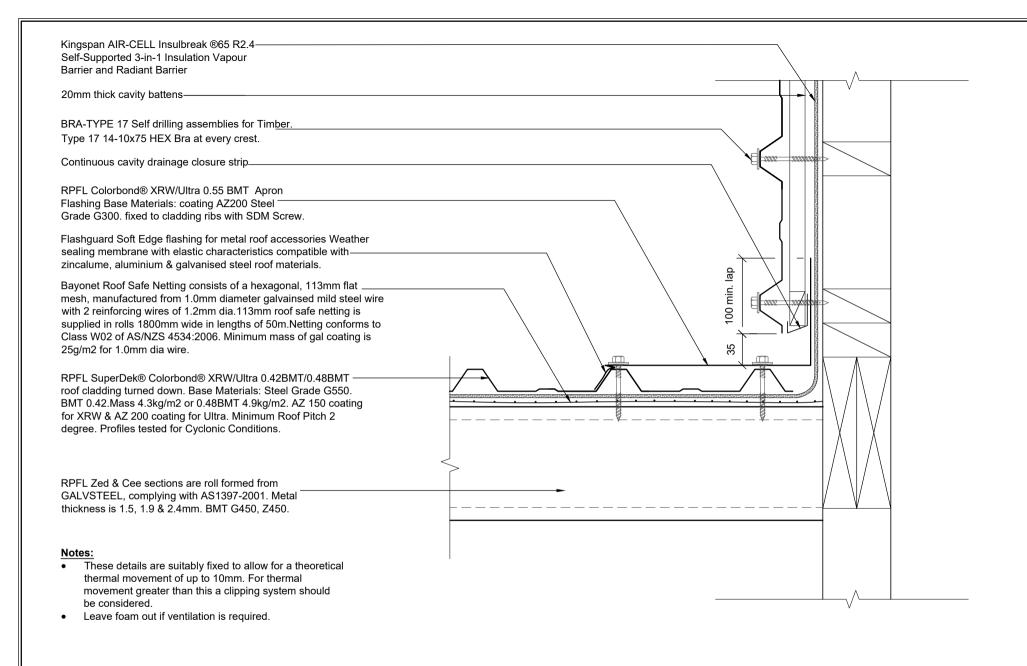

| RPFL                                  |
|---------------------------------------|
|                                       |
| ROOFING & PROFILES (FIJI) LTD         |
| PH: (679) 6673764. Mob: 9999 309      |
| EMAIL: info@roofingandprofiles.com.fj |

This drawing is the property of Roofing & Profiles (Fiji) Ltd and must not be copied or disclosed to any third party without the written consent of the company.
ALL DIMENSIONS ARE IN mm UNLESS STATED

PROJECT TITLE: WALL TO ROOF DETAILS

DRAWING TITLE:

| Nos: |  | Revision: |  |   |
|------|--|-----------|--|---|
| 1.   |  |           |  |   |
| 2.   |  |           |  |   |
| 3.   |  |           |  |   |
| 4.   |  |           |  | Г |
| 5.   |  |           |  |   |

| DRAWN: R. Lal      | SCALE: 1:5 @ A4 | SHEET No: SD 2170 |
|-----------