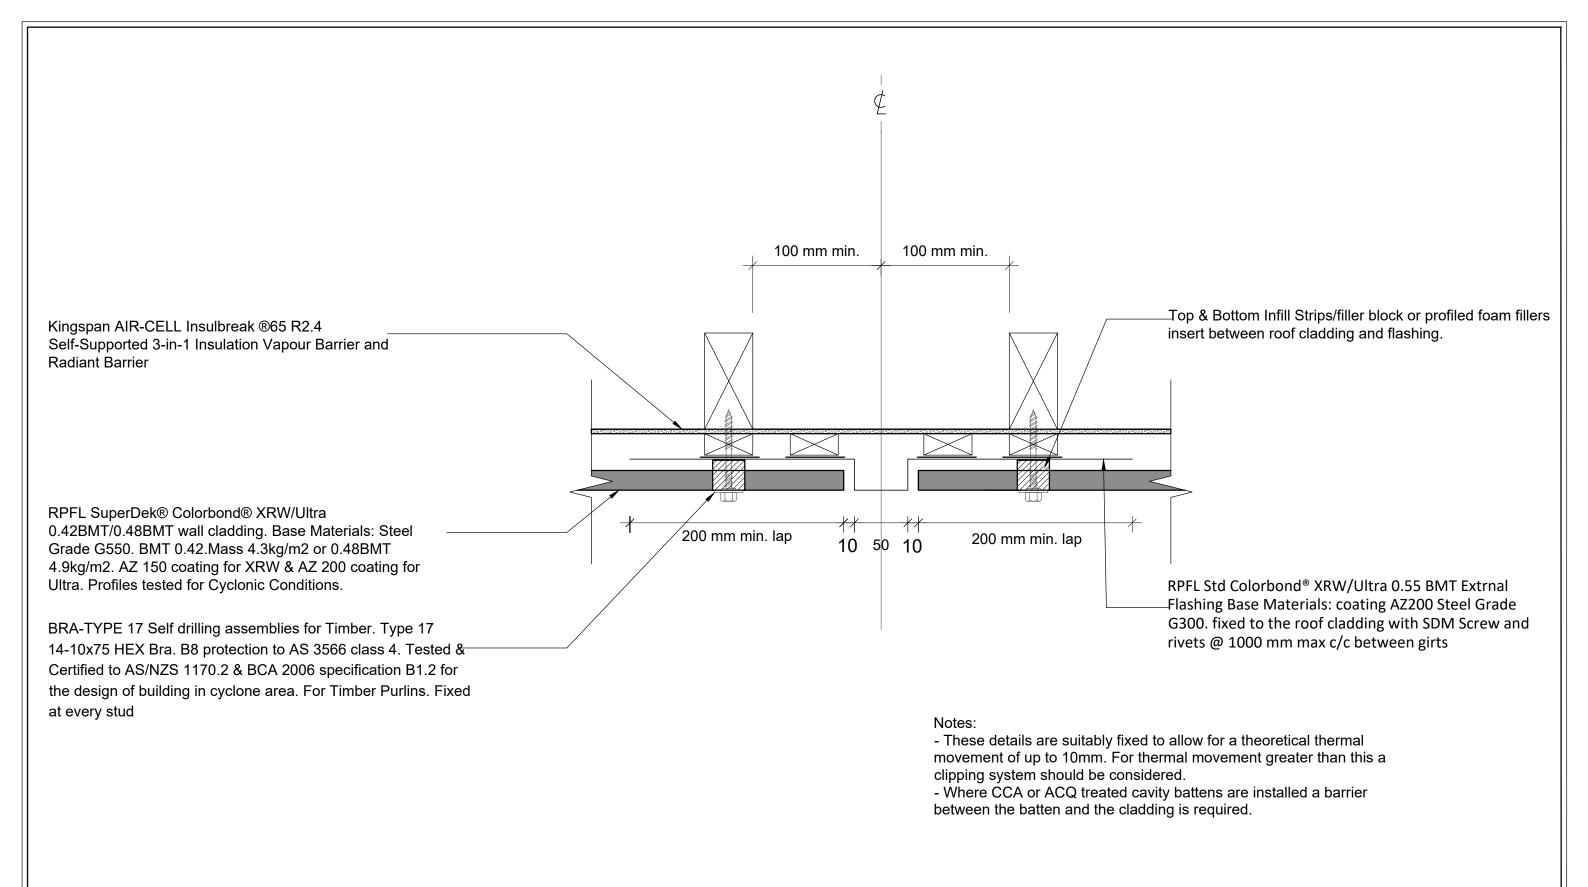

| RPFL                                 |
|--------------------------------------|
|                                      |
| Roofing & Profiles (Fiji) Pte Ltd    |
| Ph: (679) 6673764 M: 999 9309        |
| Email:info@roofingandprofiles.com.fj |

This drawing is the property of Roofing & Profiles (Fiji) Pte Ltd and must not be copied or disclosed to any third party without the written consent of the company.

ALL DIMENSIONS ARE IN mm UNLESS STATED

| PROJECT TITLE: ROOF DETAILS | DRAWN:      | RRF        | SCALE: 1:5 @ A4 |
|-----------------------------|-------------|------------|-----------------|
|                             | DATE :      | 13/01/2021 | REVISION No:    |
| SHOP DRAWINGS               | CHECKED BY: |            | APPROVED BY:    |

SHEET No: SD-2120

JOB NUMBER: 13 -