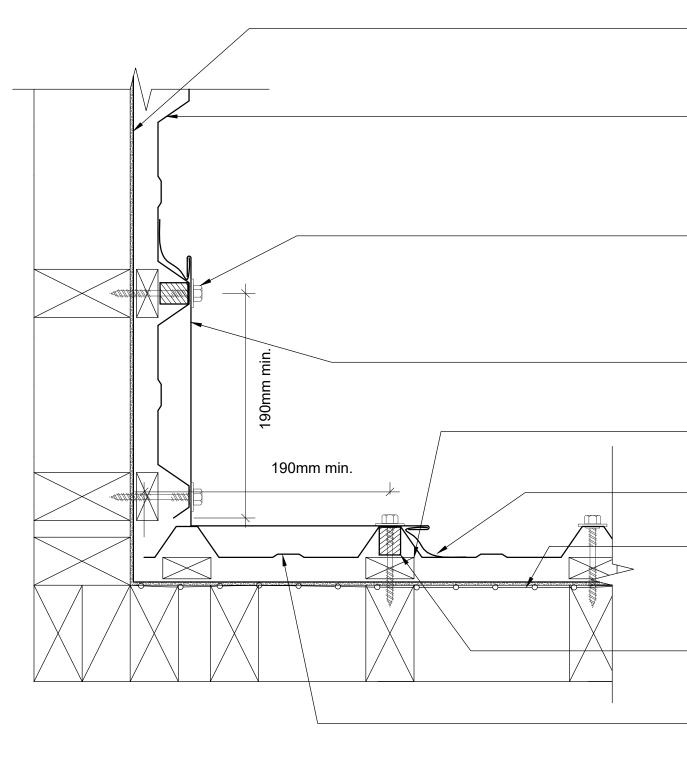

Notes:

- These details are suitably fixed to allow for a theoretical thermal movement of up to 10mm. For thermal movement greater than this a clipping system should be considered.

Kingspan AIR-CELL Insulbreak ®65 R2.4
Self-Supported 3-in-1 Insulation Vapour Barrier and
Radiant Barrier

RPFL SuperDek® Colorbond® XRW/Ultra 0.42BMT/0.48BMT wall cladding. Base Materials: Steel Grade G550. BMT 0.42.Mass 4.3kg/m2 or 0.48BMT 4.9kg/m2. AZ 150 coating for XRW & AZ 200 coating for Ultra. Profiles tested for Cyclonic Conditions.

BRA-TYPE 17 Self drilling assemblies for Timber. Type 17 14-10x75 HEX Bra. B8 protection to AS 3566 class 4. Tested & Certified to AS/NZS 1170.2 & BCA 2006 specification B1.2 for the design of building in cyclone area. For Timber Purlins. Fixed at every stud

RPFL Std Colorbond® XRW/Ultra 0.55 BMT Flashing Base Materials: coating AZ200 Steel Grade G300. fixed to the roof cladding with SDA Screw.

-20mm thick cavity battens

Flashguard Soft Edge flashing for metal roof accessories

-Top & Bottom Infill Strips/filler block or profiled foam fillers insert between roof cladding and flashing.

RPFL SuperDek® Colorbond® XRW/Ultra

—0.42BMT/0.48BMT wall cladding. Base Materials: Steel
Grade G550. BMT 0.42.Mass 4.3kg/m2 or 0.48BMT
4.9kg/m2. AZ 150 coating for XRW & AZ 200 coating for
Ultra. Minimum Roof Pitch 2 degree. Profiles tested for
Cyclonic Conditions.