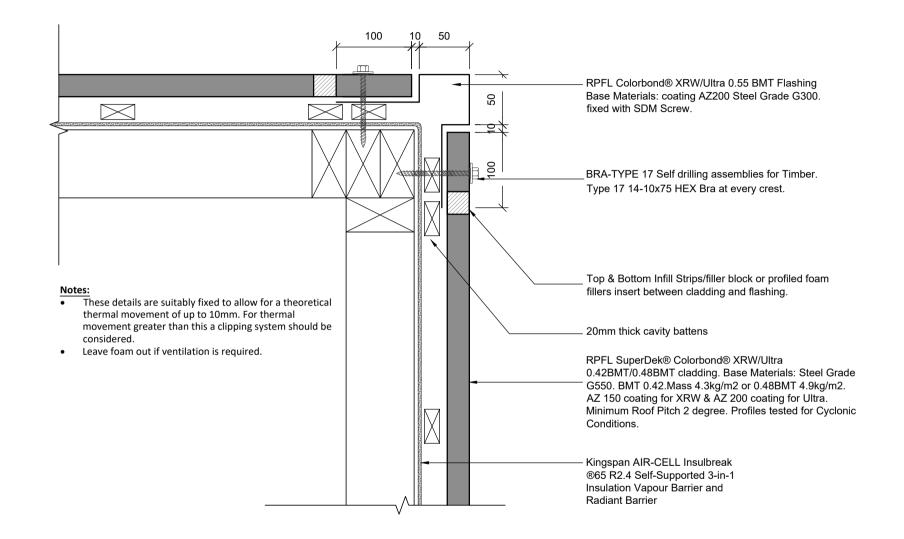

| PROJECT TITLE:          | Nos: Revision: | DRAWN: R. Lal       | SCALE: 1:5 @ A4 | SHEET No: SD 2100 |
|-------------------------|----------------|---------------------|-----------------|-------------------|
| CORNER FLASHING DETAILS | 1.             |                     |                 |                   |
|                         | 2.             | DATE : 15/ 01 /2021 | REVISION No:    | REVISION TITLE:   |
| DRAWING TITLE:          | 3.             | DATE. 13/01/2021    | REVISION NO.    | REVISION TITLE.   |
| SHOP DRAWING            | 4.             |                     |                 |                   |
|                         | 5.             | CHECKED BY: -       | APPROVED BY: -  | JOB NUMBER:       |