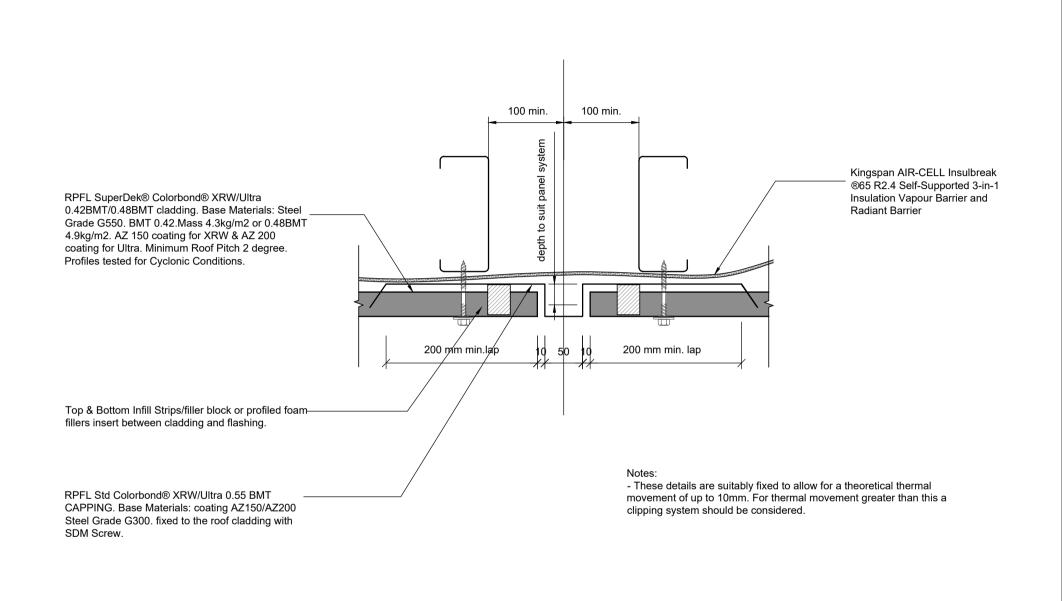

| RPFL                                  |  |
|---------------------------------------|--|
| ROOFING & PROFILES (FIJI) LTD         |  |
| PH: (679) 6673764. Mob: 9999 309      |  |
| EMAIL: info@roofingandprofiles.com.fj |  |

This drawing is the property of Roofing & Profiles (Fiji) Ltd and must not be copied or disclosed to any third party without the written consent of the company.
ALL DIMENSIONS ARE IN mm UNLESS STATED

PROJECT TITLE: WALL CLADDING DETAILS

| DRAWING TITLE:<br>SHOP DRAWING |  |
|--------------------------------|--|
|                                |  |

| N  | os:   | Revision: |  |
|----|-------|-----------|--|
| 1. | П     |           |  |
| 2  |       |           |  |
| 3  | .     |           |  |
| 4  | .   _ |           |  |
| 5. | .   _ |           |  |

| $\exi