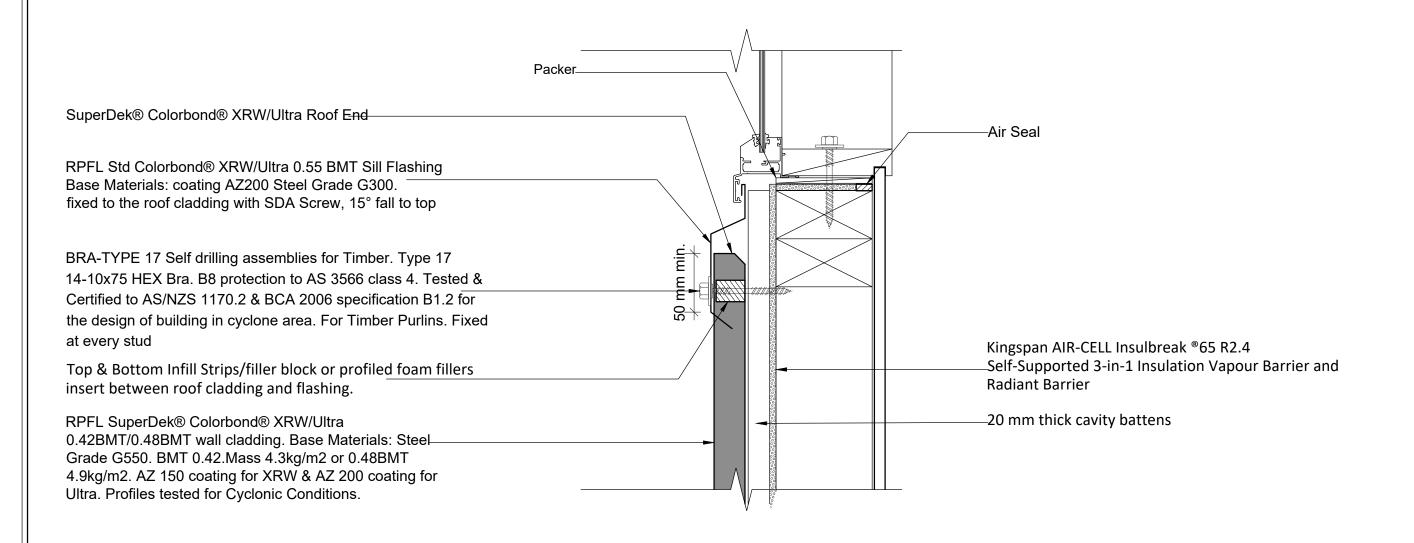

## Notes:

- These details are suitably fixed to allow for a theoretical thermal movement of up to 10mm. For thermal movement greater than this a clipping system should be considered.

| RPFL                                 |
|--------------------------------------|
| Roofing & Profiles (Fiji) Pte Ltd    |
| Ph: (679) 6673764 M: 999 9309        |
| Email:info@roofingandprofiles.com.fi |