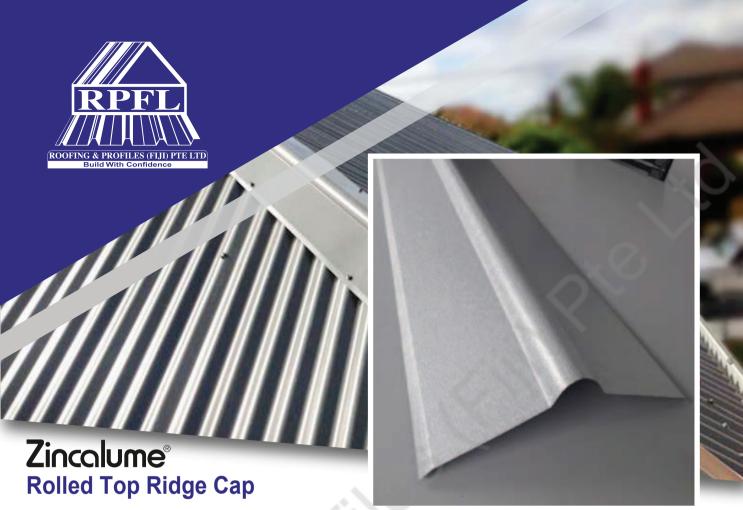

Roll Top Ridge Cap with Flash Guard, for CorruDek® Profile Total Girth - 470mm Materials Spec: Zincalume®, GalvSteel®, Colorbond® XRW/Ultra, BMT: 0.55 (mm)

P.O Box 9, Yalelevu, Kings Rd, Ba, Fiji Islands Phone: (679) 667 3764 | Mob: (679) 9999341