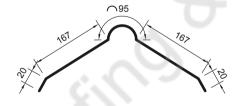

Roll Top Ridge Cap with Flash Guard, for CorruDek® Profile Total Girth - 470mm Materials Spec: Zincalume®, GalvSteel®, Colorbond® XRW/Ultra, BMT: 0.55 (mm)

P.O Box 9, Yalelevu, Kings Rd, Ba, Fiji Islands Phone: (679) 667 3764 | Mob: (679) 9999341