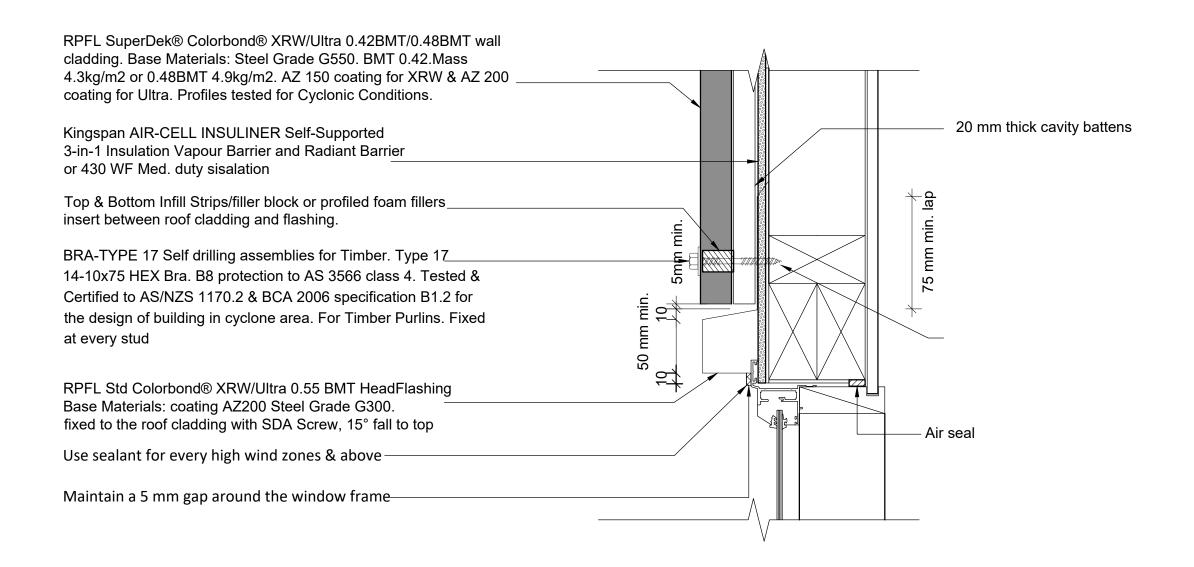

## Notes:

All installation to be as per New Zealand steel specification and installation guide. (March 2011) & New Zealand roof and cladding CODE OF PRACTICE (Version 2.2/2012)



This drawing is the property of Roofing & Profiles (Fiji) Pte Ltd and must not be copied or disclosed to any third party without the written consent of the company.
ALL DIMENSIONS ARE IN mm UNLESS STATED

| PROJECT TITLE:               |  |  |  |  |  |
|------------------------------|--|--|--|--|--|
| WINDOW FLASHING INSTALLATION |  |  |  |  |  |
|                              |  |  |  |  |  |
| DDAMINO TITLE                |  |  |  |  |  |
| DRAWING TITLE:               |  |  |  |  |  |
| SHOP DRAWINGS                |  |  |  |  |  |
|                              |  |  |  |  |  |

|  | DRAWN:      | RRF