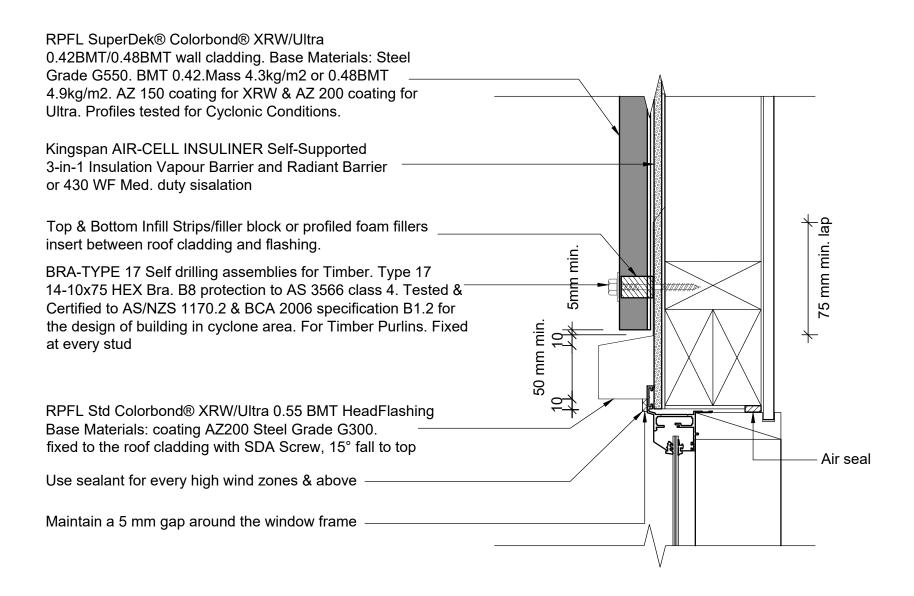

## Notes:

All installation to be as per New Zealand steel specification and installation guide. (March 2011) & New Zealand roof and cladding CODE OF PRACTICE ( Version 2.2/2012 )

This drawing is the property of Roofing & Profiles (Fiji) Pte Ltd and must not be copied or disclosed to any third party without the written consent of the company.
ALL DIMENSIONS ARE IN mm UNLESS STATED