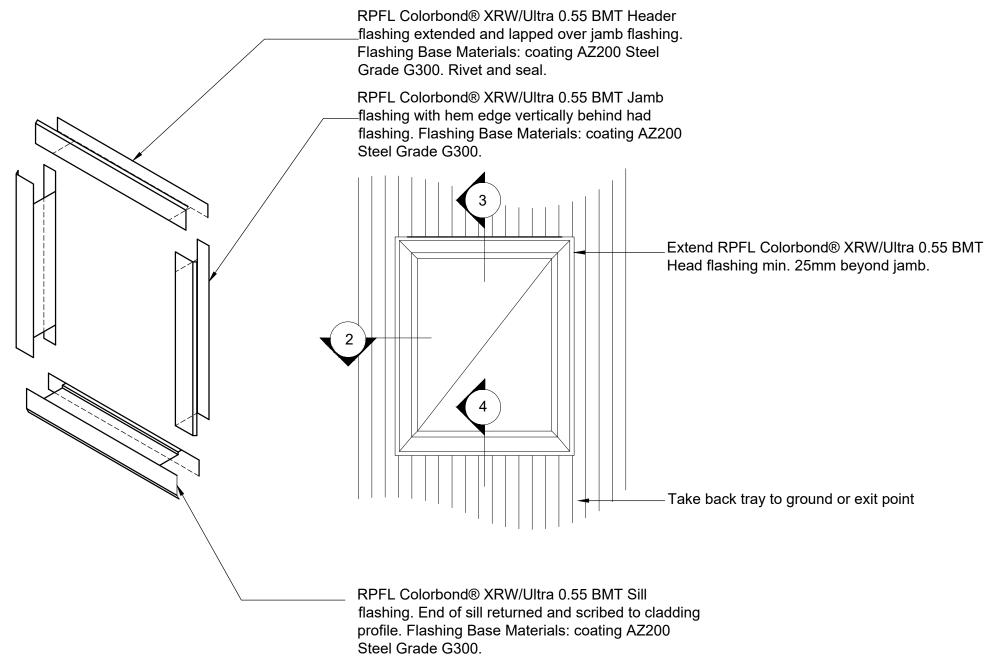

Notes:

All installation to be as per New Zealand steel specification and installation guide. (March 2011) & New Zealand roof and cladding CODE OF PRACTICE (Version 2.2/2012)



This drawing is the property of Roofing & Profiles (Fiji) Pte Ltd and must not be copied or disclosed to any third party without the written consent of the company.
ALL DIMENSIONS ARE IN mm UNLESS STATED

| PROJECT TITLE:          |  |  |  |  |
|-------------------------|--|--|--|--|
| WINDOW FLASHING DETAILS |  |  |  |  |
|                         |  |  |  |  |
| DRAWING TITLE:          |  |  |  |  |
| SHOP DRAWINGS           |  |  |  |  |

|  | DRAWN:      | RRF        | SCALE: 1:5 @ A4 | SHEET No: SD-2030     |
|--|-------------|------------|-----------------|-----------------------|
|  | DATE :      | 15/01/2