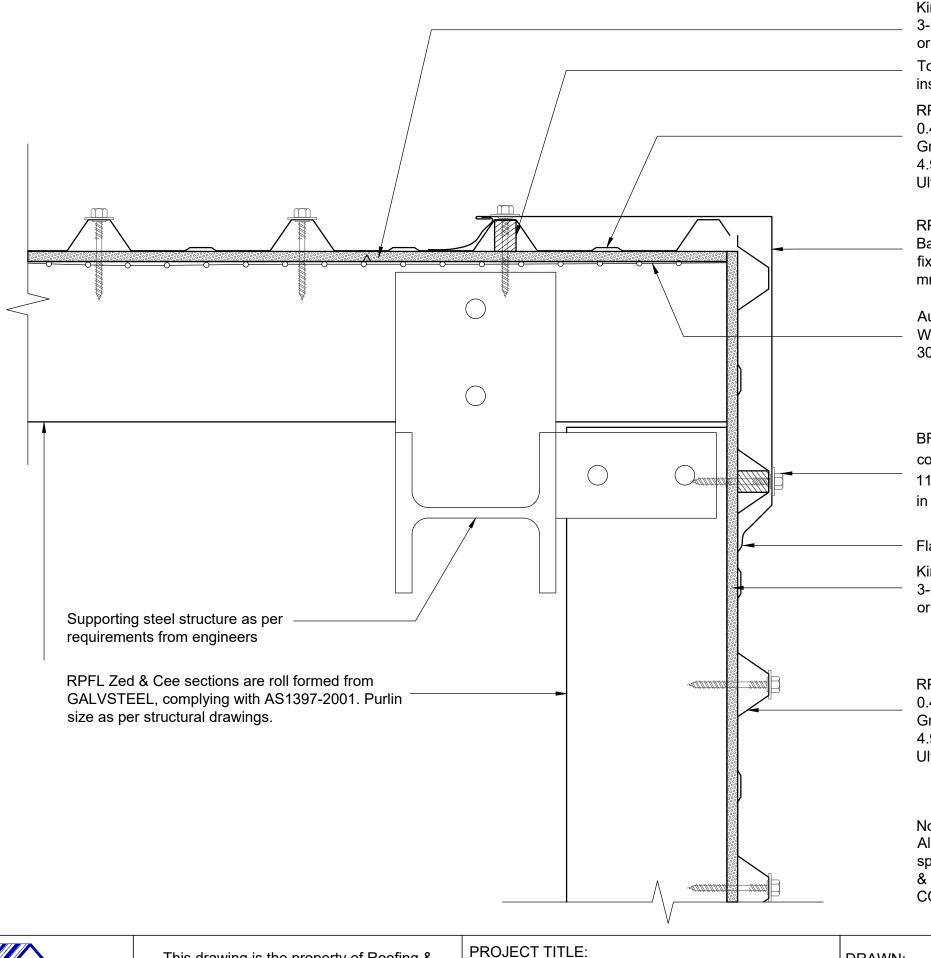

Kingspan AIR-CELL INSULINER Self-Supported 3-in-1 Insulation Vapour Barrier and Radiant Barrier or 430 WF Med. duty sisalation

Top & Bottom Infill Strips/filler block or profiled foam fillers insert between roof cladding and flashing.

RPFL SuperDek® Colorbond® XRW/Ultra 0.42BMT/0.48BMT wall cladding. Base Materials: Steel Grade G550. BMT 0.42.Mass 4.3kg/m2 or 0.48BMT 4.9kg/m2. AZ 150 coating for XRW & AZ 200 coating for Ultra. Profiles tested for Cyclonic Conditions.

RPFL Std Colorbond® XRW/Ultra 0.55 BMT Extrnal Flashing Base Materials: coating AZ200 Steel Grade G300. fixed to the roof cladding with SDM Screw and rivets @ 1000 mm max c/c between girts

Aushmesh 300 Galvanized roof safety mesh Wire mesh 1.8 X 50m(90m2/roll) Mesh gap 300 X 150mm

BRA Self Drilling Metal (SDM) screws 14g-10x65 CL4/B8 coating to AS 3566 class 4. Tested & Certified to AS/NZS 1170.2 & BCA 2006 specification B1.2 for the design of building in cyclone area. For Coldformed Purlins. Fixed at every stud

Flashguard Soft Edge flashing for metal roof accessories Kingspan AIR-CELL INSULINER Self-Supported 3-in-1 Insulation Vapour Barrier and Radiant Barrier or 430 WF Med. duty sisalation

RPFL SuperDek® Colorbond® XRW/Ultra 0.42BMT/0.48BMT wall cladding. Base Materials: Steel Grade G550. BMT 0.42.Mass 4.3kg/m2 or 0.48BMT 4.9kg/m2. AZ 150 coating for XRW & AZ 200 coating for Ultra. Profiles tested for Cyclonic Conditions.

## Notes:

All installation to be as per New Zealand steel specification and installation guide. (March 2011) & New Zealand roof and cladding CODE OF PRACTICE (Version 2.2/2012)

Ph: (679) 6673764 M: 999 9309