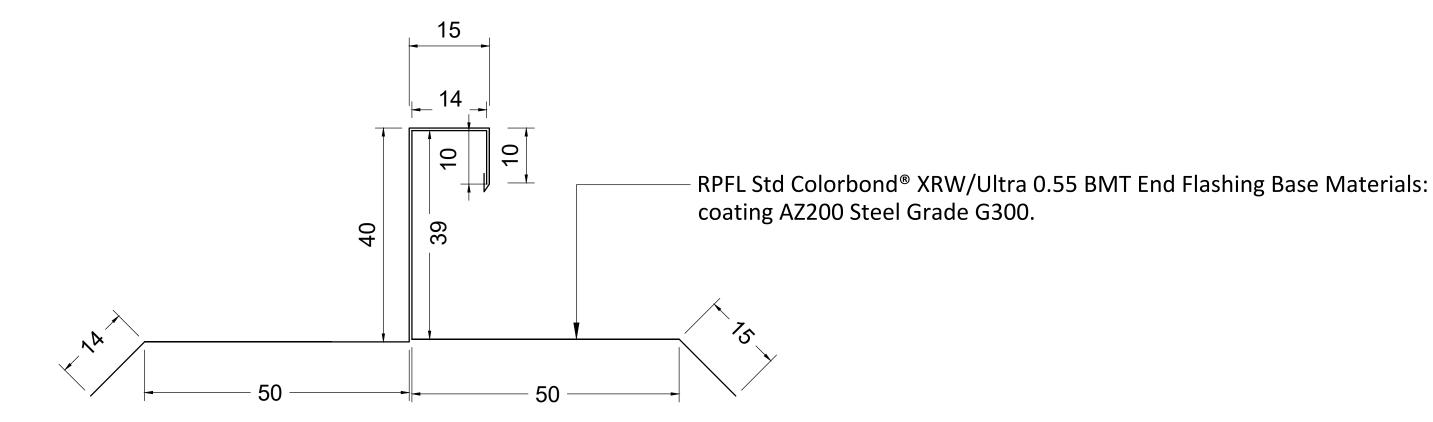

## Notes:

All installation to be as per New Zealand steel specification and installation guide. (March 2011) & New Zealand roof and cladding CODE OF PRACTICE (Version 2.2/2012)

This drawing is the property of Roofing & Profiles (Fiji) Pte Ltd and must not be copied or disclosed to any third party without the written consent of the company.

ALL DIMENSIONS ARE IN mm UNLESS STATED

| PROJECT TITLE: |  |  |  |
|----------------|--|--|--|
| ROOF DETAILS   |  |  |  |
|                |  |  |  |
| DRAWING TITLE: |  |  |  |
| SHOP DRAWINGS  |  |  |  |

| DRAWN:      | RRF        | SCALE: 1:5 @ A4 | SHEET No: SD 1200     |
|-------------|------------|-----------------|-----------------------|
| DATE :      | 14/01/2021 | REVISION No:    | REVISION TITLE:       |
| CHECKED BY: |            | APPROVED BY:    | JOB NUMBER: 13 - RAIN |