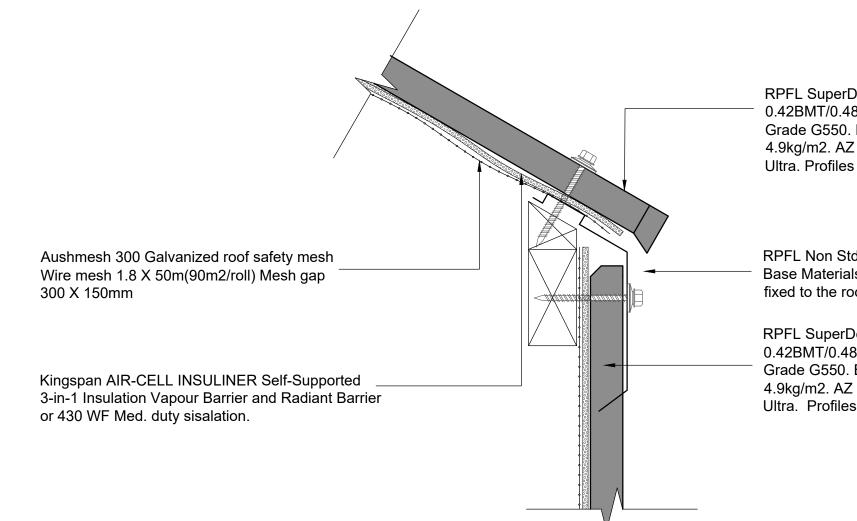

RPFL SuperDek® Colorbond® XRW/Ultra 0.42BMT/0.48BMT Roof cladding. Base Materials: Steel Grade G550. BMT 0.42.Mass 4.3kg/m2 or 0.48BMT 4.9kg/m2. AZ 150 coating for XRW & AZ 200 coating for Ultra. Profiles tested for Cyclonic Conditions.

RPFL Non Std Colorbond® XRW/Ultra 0.55 BMT Flashing Base Materials: coating AZ200 Steel Grade G300. fixed to the roof cladding with SDM Screw.

RPFL SuperDek® Colorbond® XRW/Ultra 0.42BMT/0.48BMT Wall cladding. Base Materials: Steel Grade G550. BMT 0.42.Mass 4.3kg/m2 or 0.48BMT 4.9kg/m2. AZ 150 coating for XRW & AZ 200 coating for Ultra. Profiles tested for Cyclonic Conditions.