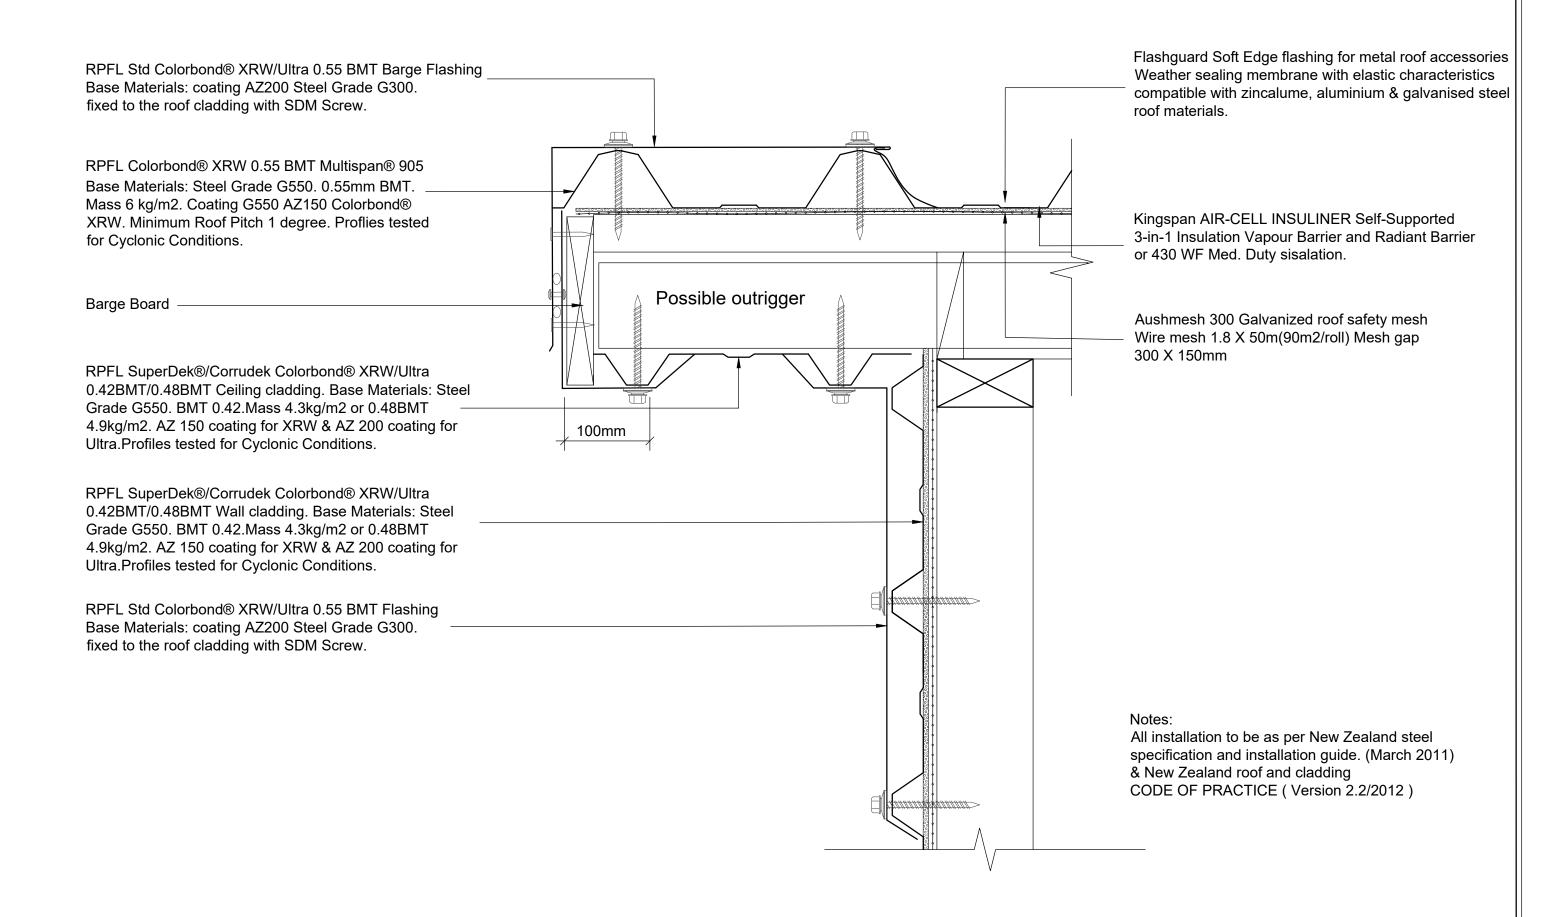

| Roofing & Profiles (Fiji) Pte Ltd<br>Ph: (679) 6673764 M: 999 9309 |  |  |  |  |  |
|--------------------------------------------------------------------|--|--|--|--|--|
| j                                                                  |  |  |  |  |  |
|                                                                    |  |  |  |  |  |

This drawing is the property of Roofing & Profiles (Fiji) Pte Ltd and must not be copied or disclosed to any third party without the written consent of the company.

ALL DIMENSIONS ARE IN mm UNLESS STATED

| PROJECT TITLE: |
|----------------|
| ROOF DETAILS   |
|                |

| DRAWING TITLE: |
|----------------|
| SHOP DRAWINGS  |

| DRAWN:      | C.V.B      | SCALE: 1:5 @ A4 | SHEET No: SD 1140     |
|-------------|------------|-----------------|-----------------------|
| DATE :      | 09/12/2020 | REVISION No:    | REVISION TITLE:       |
| CHECKED BY: |            | APPROVED BY:    | JOB NUMBER: 13 - RAIN |