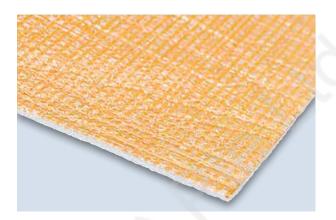

## **Product Description**

Australian-made *Kingspan* **AIR-CELL** Insulshed® 50 is your solution for comfort in your shed, achieving indoor temperatures that are significantly cooler in summer and warmer in winter.

Kingspan AIR-CELL Insulshed® 50 is manufactured with a patented closed-cell foam structure sandwiched by highly reflective foil surfaces, and is the fibre-free, non-allergenic alternative to conventional bulk insulation.