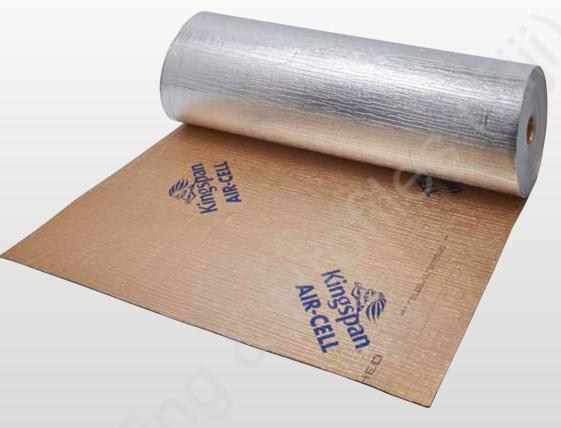

## **Product Description**

Australian-made *Kingspan* **AIR-CELL** Insulshed® 50 is your solution for comfort in your shed, achieving indoor temperatures that are significantly cooler in summer and warmer in winter.

Kingspan AIR-CELL Insulshed® 50 is manufactured with a patented closed-cell foam structure sandwiched by highly reflective foil surfaces, and is the fibre-free, non-allergenic alternative to conventional bulk insulation.