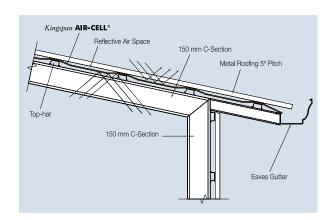

## **Product Description**

Australian-made *Kingspan* **AIR-CELL** Insulshed® 50 is your solution for comfort in your shed, achieving indoor temperatures that are significantly cooler in summer and warmer in winter.

Kingspan AIR-CELL Insulshed® 50 is manufactured with a patented closed-cell foam structure sandwiched by highly reflective foil surfaces, and is the fibre-free, non-allergenic alternative to conventional bulk insulation.